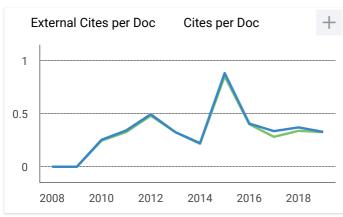

## **Journal of Engineering and Applied** Sciences 8

discontinued in Scopus as of 2019