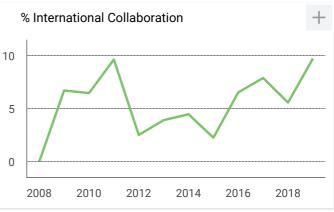

## **Journal of Engineering and Applied** Sciences 8

discontinued in Scopus as of 2019