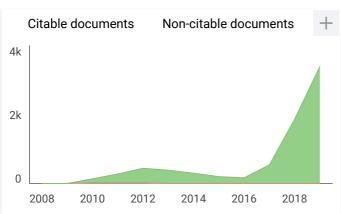

## **Journal of Engineering and Applied** Sciences 8

discontinued in Scopus as of 2019