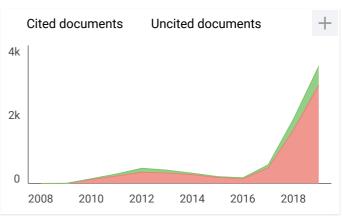

## **Journal of Engineering and Applied** Sciences 8

discontinued in Scopus as of 2019