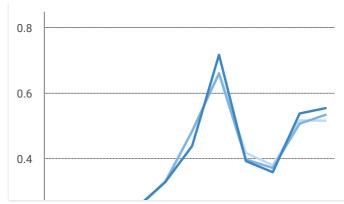

# ARPN Journal of Engineering and Applied Sciences 8

Citations per document

ARPN Journal of Engineering and Applied Sciences