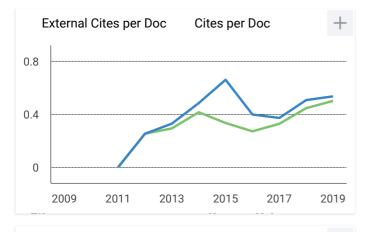

| T                                                                                                                                                                          |                                                                                                                               |                                                        | h                                      |  |  |  |  |

15/9/20

ARPN Journal of Engineering and Applied Sciences

also developed by scimago:



SJR



Viz Tools

Home

Journal Rankings

Country Rankings

About Us

Help

# ARPN Journal of Engineering and Applied Sciences 8







Citations per document













ARPN Journal of Engineering and Applied Sciences





### R Raja G 1 month ago

My paper was published in ARPN Journal of Engineering and Applied Sciences. Can any one help me in finding out the doi number for my paper.

reply

#### Scope of Journal of Engineering and Applied Sciences

- Engineering Mechanics
- Surveying
- Modeling & Simulations
- Manufacturing Technologies
- Metallurgy
- Electronic Communication Systems
- Mining & Minerals
- Applied Sciences
- Chemical Engineering
- Tube Wells & Pumps

- Construction Materials
- Fluid Mechanics & Hydraulics
- Thermodynamics
- Refrigeration & Air-conditioning
- Automatic Control Systems
- Agricultural Machinery & Equipment
- Mechatronics
- Public Health Engineering
- Hydrology
- Structures

Dari segi scope, artikel masuk pada appli