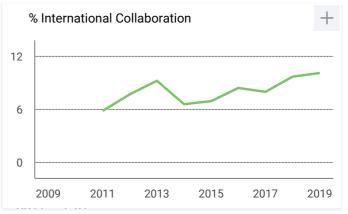

| T                                                                                                                                                                          |                                                                                                                               |                                                        | h                                      |  |  |  |  |

15/9/20

ARPN Journal of Engineering and Applied Sciences

also developed by scimago:



SJR



Viz Tools

Home

Journal Rankings

Country Rankings

About Us

Help

# ARPN Journal of Engineering and Applied Sciences 8







Citations per document













ARPN Journal of Engineering and Applied Sciences





### R Raja G 1 month ago

My paper was published in ARPN Journal of Engineering and Applied Sciences. Can any one help me in finding out the doi number for my paper.

reply

#### Scope of Journal of Engineering and Applied Sciences

- Engineering Mechanics
- Surveying
- Modeling & Simulations
- Manufacturing Technologies
- Metallurgy
- Electronic Communication Systems
- Mining & Minerals
- Applied Sciences
- Chemical Engineering
- Tube Wells & Pumps

- Construction Materials
- Fluid Mechanics & Hydraulics
- Thermodynamics
- Refrigeration & Air-conditioning
- Automatic Control Systems
- Agricultural Machinery & Equipment
- Mechatronics
- Public Health Engineering
- Hydrology
- Structures

Dari segi scope, artikel masuk pada applied sciences.

Proses review jurnal ditunjukkan pada websit