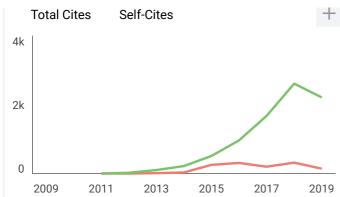

| T                                                                                                                                                                          |                                                                                                                               |                                                        | h                                      |  |  |  |  |

15/9/20

ARPN Journal of Engineering and Applied Sciences

also developed by scimago:



SJR



Viz Tools

Home

Journal Rankings

Country Rankings

About Us

Help

# ARPN Journal of Engineering and Applied Sciences 8







Citations per document













ARPN Journal of Engineering and Applied Sciences





### R Raja G 1 month ago

My paper was published in ARPN Journal of Engineering and Applied Sciences. Can any one help me in finding out the doi number for my paper.

reply

#### Scope of Journal of Engineering and Applied Sciences

- Engineering Mechanics
- Surveying
- Modeling & Simulations
- Manufacturing Technologies
- Metallurgy
- Electronic Communication Systems
- Mining & Minerals
- Applied Sciences
- Chemical Engineering
- Tube Wells & Pumps

- Construction Materials
- Fluid Mechanics & Hydraulics
- Thermodynamics
- Refrigeration & Air-conditioning
- Automatic Control Systems
- Agricultural Machinery & Equipment
- Mechatronics
- Public Health Engineering
- Hydrology
- Structures

Dari segi scope, artikel masuk pada app