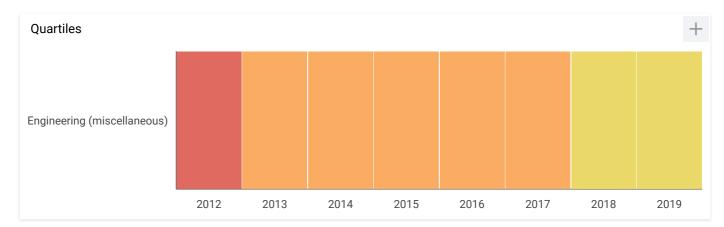

| T                                                                                                                                                                          |                                                                                                                               |                                                        | h                                      |  |  |  |  |

15/9/20

ARPN Journal of Engineering and Applied Sciences

also developed by scimago:



SJR



Viz Tools

Home

Journal Rankings

Country Rankings

About Us

Help

# ARPN Journal of Engineering and Applied Sciences 8







Citations per document













ARPN Journal of Engineering and Applied Sciences





### R Raja G 1 month ago

My paper was published in ARPN Journal of Engineering and Applied Sciences. Can any one help me in finding out the doi number for my paper.

reply

#### Scope of Journal of Engineering and Applied Sciences

- Engineering Mechanics
- Surveying
- Modeling & Simulations
- Manufacturing Technologies
- Metallurgy
- Electronic Communication Systems
- Mining & Minerals
- Applied Sciences
- Chemical Engineering
- Tube Wells & Pumps

- Construction Materials
- Fluid Mechanics & Hydraulics
- Thermodynamics
- Refrigeration & Air-conditioning
- Automatic Control Systems
- Agricultural Machinery & Equipment
- Mechatronics
- Public Health Engineering
- Hydrology
- Structures

Dari segi