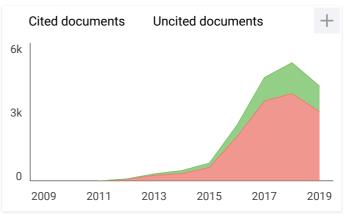

Dari segi scope, artikel masuk pada applied sciences.

Proses review jurnal ditunjukkan pada website: (<u>http://www.arpnjournals.com/review\_process.htm</u>)