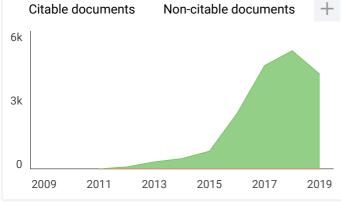

| T                                                                                                                                                                          |                                                                                                                               |                                                        | h                                      |  |  |  |  |

15/9/20

ARPN Journal of Engineering and Applied Sciences

also developed by scimago:



SJR



Viz Tools

Home

Journal Rankings

Country Rankings

About Us

Help

# ARPN Journal of Engineering and Applied Sciences 8







Citations per document













ARPN Journal of Engineering and Applied Sciences





### R Raja G 1 month ago

My paper was published in ARPN Journal of Engineering and Applied Sciences. Can any one help me in finding out the doi number for my paper.

reply

#### Scope of Journal of Engineering and Applied Sciences

- Engineering Mechanics
- Surveying
- Modeling & Simulations
- Manufacturing Technologies
- Metallurgy
- Electronic Communication Systems
- Mining & Minerals
- Applied Sciences
- Chemical Engineering
- Tube Wells & Pumps

- Construction Materials
- Fluid Mechanics & Hydraulics
- Thermodynamics
- Refrigeration & Air-conditioning
- Automatic Control Systems
- Agricultural Machinery & Equipment
- Mechatronics
- Public Health Engineering
- Hydrology
- Structures

Dari segi scope, artikel masuk pada applied