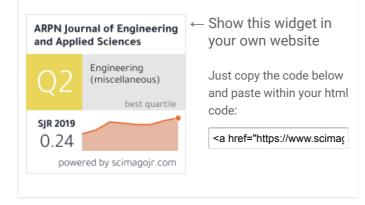

| T                                                                                                                                                                          |                                                                                                                               |                                                        | h                                      |  |  |  |  |

15/9/20

ARPN Journal of Engineering and Applied Sciences

also developed by scimago:



SJR



Viz Tools

Home

Journal Rankings

Country Rankings

About Us

Help

# ARPN Journal of Engineering and Applied Sciences 8







Citations per document













ARPN Journal of Engineering and Applied Sciences





### R Raja G 1 month ago

My paper was published in ARPN Journal of Engineering and Applied Sciences. Can any one help me in finding out the doi number for my paper.

reply

#### Scope of Journal of Engineering and Applied Sciences

- Engineering Mechanics
- Surveying
- Modeling & Simulations
- Manufacturing Technologies
- Metallurgy
- Electronic Communication Systems
- Mining & Minerals
- Applied Sciences
- Chemical Engineering
- Tube Wells & Pumps

- Construction Materials
- Fluid Mechanics & Hydraulics
- Thermodynamics
- Refrigeration & Air-conditioning
- Automatic Control Systems
- Agricultural Machinery & Equipment
- Mechatronics
- Public Health Engineering
- Hydrology
- Structures

Dari segi scope, artikel masuk pada applied s