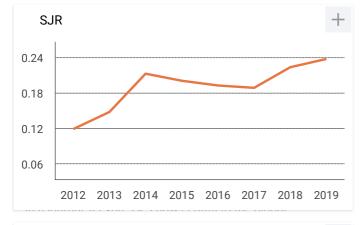

| T                                                                                                                                                                          |                                                                                                                               |                                                        | h                                      |  |  |  |  |

15/9/20

ARPN Journal of Engineering and Applied Sciences

also developed by scimago:



SJR



Viz Tools

Home

Journal Rankings

Country Rankings

About Us

Help

# ARPN Journal of Engineering and Applied Sciences 8







Citations per document













ARPN Journal of Engineering and Applied Sciences





### R Raja G 1 month ago

My paper was published in ARPN Journal of Engineering and Applied Sciences. Can any one help me in finding out the doi number for my paper.

reply

#### Scope of Journal of Engineering and Applied Sciences

- Engineering Mechanics
- Surveying
- Modeling & Simulations
- Manufacturing Technologies
- Metallurgy
- Electronic Communication Systems
- Mining & Minerals
- Applied Sciences
- Chemical Engineering
- Tube Wells & Pumps

- Construction Materials
- Fluid Mechanics & Hydraulics
- Thermodynamics
- Refrigeration & Air-conditioning
- Automatic Control Systems
- Agricultural Machinery & Equipment
- Mechatronics
- Public Health Engineering
- Hydrology
- Structures

Dari segi s