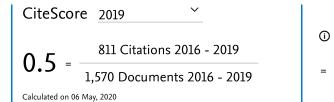

### LEMBAR HASIL PENILAIAN SEJAWAT SEBIDANG ATAU *PEER REVIEW* KARYA ILMIAH : JURNAL ILMIAH

| Judul karya ilmi<br>Jumlah Penulis<br>Status Pengusul<br>Nama Penulis                                                                                                                                                                                                                                                                      | ah (ai                                                                                                                                                                                                                                                                                                                                                                                                                                                                                                                                                                                                                                                                                                                                                                                                                                                                                                                                                                                                                                                                                                                                                                                                                                                                                                                                                                                                                                                                                                                                                                                                                                                                                                                                                                                                                                                                                                                                                                                                                                                                                                                                                                                                                                                                                                                                                                                                                                                                                                                                                                                                                                                                                                                                                                                                                                                                                                                                                                                                                                                                                                                                                                                                                                                                       | :                                                                                                                                                                         | The Effect of<br>Value: Capital S<br>4 Orang<br>Penulis ke 1<br><b>Dr. Drs. Moch</b>                                                                                                                                                                                                                                                                                                                                                                                                                                                                                                                                   | Structure as an                                                                                                                                                                                                                                                                         | Intervening Van                                                                                                                                                        | riable                                                                                                                                                             | Growth on                          | Firm                                                                                                                                                                         |
|--------------------------------------------------------------------------------------------------------------------------------------------------------------------------------------------------------------------------------------------------------------------------------------------------------------------------------------------|------------------------------------------------------------------------------------------------------------------------------------------------------------------------------------------------------------------------------------------------------------------------------------------------------------------------------------------------------------------------------------------------------------------------------------------------------------------------------------------------------------------------------------------------------------------------------------------------------------------------------------------------------------------------------------------------------------------------------------------------------------------------------------------------------------------------------------------------------------------------------------------------------------------------------------------------------------------------------------------------------------------------------------------------------------------------------------------------------------------------------------------------------------------------------------------------------------------------------------------------------------------------------------------------------------------------------------------------------------------------------------------------------------------------------------------------------------------------------------------------------------------------------------------------------------------------------------------------------------------------------------------------------------------------------------------------------------------------------------------------------------------------------------------------------------------------------------------------------------------------------------------------------------------------------------------------------------------------------------------------------------------------------------------------------------------------------------------------------------------------------------------------------------------------------------------------------------------------------------------------------------------------------------------------------------------------------------------------------------------------------------------------------------------------------------------------------------------------------------------------------------------------------------------------------------------------------------------------------------------------------------------------------------------------------------------------------------------------------------------------------------------------------------------------------------------------------------------------------------------------------------------------------------------------------------------------------------------------------------------------------------------------------------------------------------------------------------------------------------------------------------------------------------------------------------------------------------------------------------------------------------------------------|---------------------------------------------------------------------------------------------------------------------------------------------------------------------------|------------------------------------------------------------------------------------------------------------------------------------------------------------------------------------------------------------------------------------------------------------------------------------------------------------------------------------------------------------------------------------------------------------------------------------------------------------------------------------------------------------------------------------------------------------------------------------------------------------------------|-----------------------------------------------------------------------------------------------------------------------------------------------------------------------------------------------------------------------------------------------------------------------------------------|------------------------------------------------------------------------------------------------------------------------------------------------------------------------|--------------------------------------------------------------------------------------------------------------------------------------------------------------------|------------------------------------|------------------------------------------------------------------------------------------------------------------------------------------------------------------------------|
| Identitas<br>Jurnal Ilmiah                                                                                                                                                                                                                                                                                                                 | : : : : : : : : : : : : : : : : : : : :                                                                                                                                                                                                                                                                                                                                                                                                                                                                                                                                                                                                                                                                                                                                                                                                                                                                                                                                                                                                                                                                                                                                                                                                                                                                                                                                                                                                                                                                                                                                                                                                                                                                                                                                                                                                                                                                                                                                                                                                                                                                                                                                                                                                                                                                                                                                                                                                                                                                                                                                                                                                                                                                                                                                                                                                                                                                                                                                                                                                                                                                                                                                                                                                                                      | Thomson<br>knowledge                                                                                                                                                      | <ul> <li>bomor, bulan, : Volume 12, Issue 11, 2020 pp.139-156</li> <li>: The Primrose hall publishing Group</li> <li>jurnal : <a href="https://www.ijicc.net/index.php/volume-12-2020/177-vol-12-iss-11">https://www.ijicc.net/index.php/volume-12-2020/177-vol-12-iss-11</a></li> <li>https://www.ijicc.net/images/vol12/iss11/121116_Chabac</li> <li>hib 2020 E R.pdf</li> <li>i scimagojr / : H index 4, Q3, SJR (2018) 0,18</li> <li>https://www.scimagojr.com/journalsearch.php?q=211008</li> <li>atau di 19610&amp;tip=sid&amp;clean=0,</li> <li>https://www.scopus.com/sourceid/21100819610?origin=r</li> </ul> |                                                                                                                                                                                                                                                                                         |                                                                                                                                                                        |                                                                                                                                                                    | 323<br>7-vol-<br>habac<br>1008     |                                                                                                                                                                              |
| Kategori Publikas<br>(beri √pada kateg<br>Hasil Penilaian                                                                                                                                                                                                                                                                                  | gori y                                                                                                                                                                                                                                                                                                                                                                                                                                                                                                                                                                                                                                                                                                                                                                                                                                                                                                                                                                                                                                                                                                                                                                                                                                                                                                                                                                                                                                                                                                                                                                                                                                                                                                                                                                                                                                                                                                                                                                                                                                                                                                                                                                                                                                                                                                                                                                                                                                                                                                                                                                                                                                                                                                                                                                                                                                                                                                                                                                                                                                                                                                                                                                                                                                                                       | ang tepat)                                                                                                                                                                | Jurnal Ilmiah Ir<br>Jurnal Ilmiah N<br>Jurnal Ilmiah N                                                                                                                                                                                                                                                                                                                                                                                                                                                                                                                                                                 | lasional Terakr                                                                                                                                                                                                                                                                         |                                                                                                                                                                        | -                                                                                                                                                                  | Copernicus                         |                                                                                                                                                                              |
|                                                                                                                                                                                                                                                                                                                                            |                                                                                                                                                                                                                                                                                                                                                                                                                                                                                                                                                                                                                                                                                                                                                                                                                                                                                                                                                                                                                                                                                                                                                                                                                                                                                                                                                                                                                                                                                                                                                                                                                                                                                                                                                                                                                                                                                                                                                                                                                                                                                                                                                                                                                                                                                                                                                                                                                                                                                                                                                                                                                                                                                                                                                                                                                                                                                                                                                                                                                                                                                                                                                                                                                                                                              |                                                                                                                                                                           |                                                                                                                                                                                                                                                                                                                                                                                                                                                                                                                                                                                                                        |                                                                                                                                                                                                                                                                                         |                                                                                                                                                                        |                                                                                                                                                                    |                                    |                                                                                                                                                                              |
|                                                                                                                                                                                                                                                                                                                                            | Compo<br>ang Di                                                                                                                                                                                                                                                                                                                                                                                                                                                                                                                                                                                                                                                                                                                                                                                                                                                                                                                                                                                                                                                                                                                                                                                                                                                                                                                                                                                                                                                                                                                                                                                                                                                                                                                                                                                                                                                                                                                                                                                                                                                                                                                                                                                                                                                                                                                                                                                                                                                                                                                                                                                                                                                                                                                                                                                                                                                                                                                                                                                                                                                                                                                                                                                                                                                              |                                                                                                                                                                           | Internasional<br>bereputasi                                                                                                                                                                                                                                                                                                                                                                                                                                                                                                                                                                                            | Nilai Ma<br>Internasional<br>(maks 20)                                                                                                                                                                                                                                                  | aksimal Jurnal Iln<br>Nasional<br>Terakreditasi                                                                                                                        | iiah<br>Nasional<br>Tidak<br>Terakreditasi                                                                                                                         | Nasional<br>Terindeks<br>DOAJ dll. | Nilai Akhir<br>Yang<br>Diperoleh                                                                                                                                             |
| Y                                                                                                                                                                                                                                                                                                                                          | ang Di                                                                                                                                                                                                                                                                                                                                                                                                                                                                                                                                                                                                                                                                                                                                                                                                                                                                                                                                                                                                                                                                                                                                                                                                                                                                                                                                                                                                                                                                                                                                                                                                                                                                                                                                                                                                                                                                                                                                                                                                                                                                                                                                                                                                                                                                                                                                                                                                                                                                                                                                                                                                                                                                                                                                                                                                                                                                                                                                                                                                                                                                                                                                                                                                                                                                       | nilai                                                                                                                                                                     |                                                                                                                                                                                                                                                                                                                                                                                                                                                                                                                                                                                                                        | Internasional<br>(maks 20)                                                                                                                                                                                                                                                              | Nasional                                                                                                                                                               | Nasional<br>Tidak                                                                                                                                                  | Terindeks                          | Yang<br>Diperoleh                                                                                                                                                            |
| Ya<br>a. Kelengkapan uns<br>b. Ruang lingkup d                                                                                                                                                                                                                                                                                             | ang Di<br>sur isi a                                                                                                                                                                                                                                                                                                                                                                                                                                                                                                                                                                                                                                                                                                                                                                                                                                                                                                                                                                                                                                                                                                                                                                                                                                                                                                                                                                                                                                                                                                                                                                                                                                                                                                                                                                                                                                                                                                                                                                                                                                                                                                                                                                                                                                                                                                                                                                                                                                                                                                                                                                                                                                                                                                                                                                                                                                                                                                                                                                                                                                                                                                                                                                                                                                                          | nilai                                                                                                                                                                     |                                                                                                                                                                                                                                                                                                                                                                                                                                                                                                                                                                                                                        | Internasional                                                                                                                                                                                                                                                                           | Nasional                                                                                                                                                               | Nasional<br>Tidak                                                                                                                                                  | Terindeks                          | Yang                                                                                                                                                                         |
| <ul> <li>Kelengkapan uns</li> <li>Ruang lingkup d<br/>(30%)</li> <li>Kecukupan dan l</li> </ul>                                                                                                                                                                                                                                            | ang Di<br>sur isi a<br>an keda<br>kemuta                                                                                                                                                                                                                                                                                                                                                                                                                                                                                                                                                                                                                                                                                                                                                                                                                                                                                                                                                                                                                                                                                                                                                                                                                                                                                                                                                                                                                                                                                                                                                                                                                                                                                                                                                                                                                                                                                                                                                                                                                                                                                                                                                                                                                                                                                                                                                                                                                                                                                                                                                                                                                                                                                                                                                                                                                                                                                                                                                                                                                                                                                                                                                                                                                                     | nilai<br>artikel (10%)                                                                                                                                                    |                                                                                                                                                                                                                                                                                                                                                                                                                                                                                                                                                                                                                        | Internasional<br>(maks 20)<br>2                                                                                                                                                                                                                                                         | Nasional                                                                                                                                                               | Nasional<br>Tidak                                                                                                                                                  | Terindeks                          | Yang<br>Diperoleh                                                                                                                                                            |
| <ul> <li>Kelengkapan uns</li> <li>Ruang lingkup d<br/>(30%)</li> <li>Kecukupan dan I<br/>dan metodologi (</li> <li>Kelengkapan uns</li> </ul>                                                                                                                                                                                              | ang Di<br>sur isi a<br>an keda<br>kemuta<br>(30%)                                                                                                                                                                                                                                                                                                                                                                                                                                                                                                                                                                                                                                                                                                                                                                                                                                                                                                                                                                                                                                                                                                                                                                                                                                                                                                                                                                                                                                                                                                                                                                                                                                                                                                                                                                                                                                                                                                                                                                                                                                                                                                                                                                                                                                                                                                                                                                                                                                                                                                                                                                                                                                                                                                                                                                                                                                                                                                                                                                                                                                                                                                                                                                                                                            | nilai<br>artikel (10%)<br>alaman pembahasan<br>hiran data/informasi                                                                                                       |                                                                                                                                                                                                                                                                                                                                                                                                                                                                                                                                                                                                                        | Internasional<br>(maks 20)<br>2<br>6                                                                                                                                                                                                                                                    | Nasional                                                                                                                                                               | Nasional<br>Tidak                                                                                                                                                  | Terindeks                          | Yang<br>Diperoleh<br>1,33<br>4,01                                                                                                                                            |
| <ul> <li>Kelengkapan uns</li> <li>Ruang lingkup d<br/>(30%)</li> <li>Kecukupan dan l<br/>dan metodologi (<br/>d. Kelengkapan uns<br/>(30%)</li> </ul>                                                                                                                                                                                      | ang Di<br>sur isi a<br>an keda<br>(30%)<br>sur dan                                                                                                                                                                                                                                                                                                                                                                                                                                                                                                                                                                                                                                                                                                                                                                                                                                                                                                                                                                                                                                                                                                                                                                                                                                                                                                                                                                                                                                                                                                                                                                                                                                                                                                                                                                                                                                                                                                                                                                                                                                                                                                                                                                                                                                                                                                                                                                                                                                                                                                                                                                                                                                                                                                                                                                                                                                                                                                                                                                                                                                                                                                                                                                                                                           | nilai<br>artikel (10%)<br>alaman pembahasan<br>hiran data/informasi                                                                                                       |                                                                                                                                                                                                                                                                                                                                                                                                                                                                                                                                                                                                                        | Internasional<br>(maks 20)<br>2<br>6<br>6<br>6<br>6                                                                                                                                                                                                                                     | Nasional                                                                                                                                                               | Nasional<br>Tidak                                                                                                                                                  | Terindeks                          | Yang<br>Diperoleh<br>1,33<br>4,01<br>4,00<br>4,00                                                                                                                            |
| <ul> <li>a. Kelengkapan uns</li> <li>b. Ruang lingkup d<br/>(30%)</li> <li>c. Kecukupan dan l<br/>dan metodologi (</li> <li>d. Kelengkapan uns<br/>(30%)</li> <li>Total = (100%)</li> </ul>                                                                                                                                                | ang Di<br>sur isi a<br>an keda<br>(30%)<br>sur dan                                                                                                                                                                                                                                                                                                                                                                                                                                                                                                                                                                                                                                                                                                                                                                                                                                                                                                                                                                                                                                                                                                                                                                                                                                                                                                                                                                                                                                                                                                                                                                                                                                                                                                                                                                                                                                                                                                                                                                                                                                                                                                                                                                                                                                                                                                                                                                                                                                                                                                                                                                                                                                                                                                                                                                                                                                                                                                                                                                                                                                                                                                                                                                                                                           | nilai<br>artikel (10%)<br>alaman pembahasan<br>hiran data/informasi<br>kualitas penerbit                                                                                  |                                                                                                                                                                                                                                                                                                                                                                                                                                                                                                                                                                                                                        | Internasional<br>(maks 20)<br>2<br>6<br>6<br>6                                                                                                                                                                                                                                          | Nasional                                                                                                                                                               | Nasional<br>Tidak                                                                                                                                                  | Terindeks                          | Yang<br>Diperoleh<br>1,33<br>4,01<br>4,00                                                                                                                                    |
| <ul> <li>Kelengkapan uns</li> <li>Ruang lingkup d<br/>(30%)</li> <li>Kecukupan dan l<br/>dan metodologi (<br/>d. Kelengkapan uns<br/>(30%)</li> </ul>                                                                                                                                                                                      | ang Di<br>sur isi a<br>an keda<br>(30%)<br>sur dan<br>(5)<br>(6x13,                                                                                                                                                                                                                                                                                                                                                                                                                                                                                                                                                                                                                                                                                                                                                                                                                                                                                                                                                                                                                                                                                                                                                                                                                                                                                                                                                                                                                                                                                                                                                                                                                                                                                                                                                                                                                                                                                                                                                                                                                                                                                                                                                                                                                                                                                                                                                                                                                                                                                                                                                                                                                                                                                                                                                                                                                                                                                                                                                                                                                                                                                                                                                                                                          | nilai<br>artikel (10%)<br>alaman pembahasan<br>hiran data/informasi<br>kualitas penerbit<br>34 =8,01                                                                      |                                                                                                                                                                                                                                                                                                                                                                                                                                                                                                                                                                                                                        | Internasional<br>(maks 20)<br>2<br>6<br>6<br>6<br>6                                                                                                                                                                                                                                     | Nasional                                                                                                                                                               | Nasional<br>Tidak                                                                                                                                                  | Terindeks                          | Yang<br>Diperoleh<br>1,33<br>4,01<br>4,00<br>4,00<br>13,34                                                                                                                   |
| <ul> <li>Kelengkapan uns</li> <li>Ruang lingkup d<br/>(30%)</li> <li>Kecukupan dan l<br/>dan metodologi (<br/>d. Kelengkapan uns<br/>(30%)</li> <li>Total = (100%)</li> <li>Nilai pengusul = 60%</li> </ul>                                                                                                                                | ang Di<br>sur isi a<br>an keda<br>(30%)<br>sur dan<br>(5)<br>(5)<br>(5)<br>(5)<br>(5)<br>(5)<br>(5)<br>(5)<br>(5)<br>(5)                                                                                                                                                                                                                                                                                                                                                                                                                                                                                                                                                                                                                                                                                                                                                                                                                                                                                                                                                                                                                                                                                                                                                                                                                                                                                                                                                                                                                                                                                                                                                                                                                                                                                                                                                                                                                                                                                                                                                                                                                                                                                                                                                                                                                                                                                                                                                                                                                                                                                                                                                                                                                                                                                                                                                                                                                                                                                                                                                                                                                                                                                                                                                     | nilai<br>artikel (10%)<br>alaman pembahasan<br>hiran data/informasi<br>kualitas penerbit<br>34 =8,01<br>PEER REVIEW                                                       | bereputasi bereputasi Sistimatika leng                                                                                                                                                                                                                                                                                                                                                                                                                                                                                                                                                                                 | Internasional<br>(maks 20)           2           6           6           6           2           2           3           4           2           3           3           4           5           6           2           6           2           3           4           5           20 | Nasional<br>Terakreditasi                                                                                                                                              | Nasional<br>Tidak<br>Terakreditasi                                                                                                                                 | Terindeks<br>DOAJ dll.             | Yang<br>Diperoleh<br>1,33<br>4,01<br>4,00<br>4,00<br>13,34<br>8,01                                                                                                           |
| <ul> <li>a. Kelengkapan uns</li> <li>b. Ruang lingkup d<br/>(30%)</li> <li>c. Kecukupan dan l<br/>dan metodologi (</li> <li>d. Kelengkapan uns<br/>(30%)</li> <li>Total = (100%)</li> <li>Nilai pengusul = 60%</li> <li>KOMENTAR / ULA</li> <li>Kelengkapan dan</li> </ul>                                                                 | ang Di<br>sur isi a<br>an keda<br>(30%)<br>sur dan<br>(30%)<br>sur dan<br>(30%)<br>sur dan<br>(30%)<br>sur dan<br>(30%)<br>sur dan<br>(30%)<br>sur ses                                                                                                                                                                                                                                                                                                                                                                                                                                                                                                                                                                                                                                                                                                                                                                                                                                                                                                                                                                                                                                                                                                                                                                                                                                                                                                                                                                                                                                                                                                                                                                                                                                                                                                                                                                                                                                                                                                                                                                                                                                                                                                                                                                                                                                                                                                                                                                                                                                                                                                                                                                                                                                                                                                                                                                                                                                                                                                                                                                                                                                                                                                                       | nilai<br>artikel (10%)<br>alaman pembahasan<br>hiran data/informasi<br>kualitas penerbit<br>34 =8,01<br>PEER REVIEW                                                       | bereputasi         Image: Sistimatika leng benang merahny         Ruang lingkup s                                                                                                                                                                                                                                                                                                                                                                                                                                                                                                                                      | Internasional<br>(maks 20)<br>2<br>6<br>6<br>6<br>20<br>kap sesuai guidano<br>7 a secara konsister                                                                                                                                                                                      | Nasional<br>Terakreditasi<br>ce dan antar unsur n<br>1<br>. Pembahasan dilak                                                                                           | Nasional<br>Tidak<br>Terakreditasi                                                                                                                                 | Terindeks<br>DOAJ dll.             | Yang<br>Diperoleh<br>1,33<br>4,01<br>4,00<br>4,00<br>13,34<br>8,01<br>nces ada                                                                                               |
| <ul> <li>Kelengkapan uns</li> <li>Ruang lingkup d<br/>(30%)</li> <li>Kecukupan dan l<br/>dan metodologi (</li> <li>Kelengkapan uns<br/>(30%)</li> <li>Total = (100%)</li> <li>Nilai pengusul = 60%</li> <li>KOMENTAR / ULA</li> <li>Kelengkapan dan</li> <li>Ruang lingkup d</li> <li>Kecukupan dan l<br/>Metodologi</li> </ul>            | ang $\overline{Di}$<br>sur isi a<br>an keda<br>(30%)<br>sur dan<br>(30%)<br>(30%)<br>sur dan<br>(30%)<br>(30%)<br>(30%)<br>(30%)<br>(30%)<br>(30%)<br>(30%)<br>(30%)<br>(30%)<br>(30%)<br>(30%)<br>(30%)<br>(30%)<br>(30%)<br>(30%)<br>(30%)<br>(30%)<br>(30%)<br>(30%)<br>(30%)<br>(30%)<br>(30%)<br>(30%)<br>(30%)<br>(30%)<br>(30%)<br>(30%)<br>(30%)<br>(30%)<br>(30%)<br>(30%)<br>(30%)<br>(30%)<br>(30%)<br>(30%)<br>(30%)<br>(30%)<br>(30%)<br>(30%)<br>(30%)<br>(30%)<br>(30%)<br>(30%)<br>(30%)<br>(30%)<br>(30%)<br>(30%)<br>(30%)<br>(30%)<br>(30%)<br>(30%)<br>(30%)<br>(30%)<br>(30%)<br>(30%)<br>(30%)<br>(30%)<br>(30%)<br>(30%)<br>(30%)<br>(30%)<br>(30%)<br>(30%)<br>(30%)<br>(30%)<br>(30%)<br>(30%)<br>(30%)<br>(30%)<br>(30%)<br>(30%)<br>(30%)<br>(30%)<br>(30%)<br>(30%)<br>(30%)<br>(30%)<br>(30%)<br>(30%)<br>(30%)<br>(30%)<br>(30%)<br>(30%)<br>(30%)<br>(30%)<br>(30%)<br>(30%)<br>(30%)<br>(30%)<br>(30%)<br>(30%)<br>(30%)<br>(30%)<br>(30%)<br>(30%)<br>(30%)<br>(30%)<br>(30%)<br>(30%)<br>(30%)<br>(30%)<br>(30%)<br>(30%)<br>(30%)<br>(30%)<br>(30%)<br>(30%)<br>(30%)<br>(30%)<br>(30%)<br>(30%)<br>(30%)<br>(30%)<br>(30%)<br>(30%)<br>(30%)<br>(30%)<br>(30%)<br>(30%)<br>(30%)<br>(30%)<br>(30%)<br>(30%)<br>(30%)<br>(30%)<br>(30%)<br>(30%)<br>(30%)<br>(30%)<br>(30%)<br>(30%)<br>(30%)<br>(30%)<br>(30%)<br>(30%)<br>(30%)<br>(30%)<br>(30%)<br>(30%)<br>(30%)<br>(30%)<br>(30%)<br>(30%)<br>(30%)<br>(30%)<br>(30%)<br>(30%)<br>(30%)<br>(30%)<br>(30%)<br>(30%)<br>(30%)<br>(30%)<br>(30%)<br>(30%)<br>(30%)<br>(30%)<br>(30%)<br>(30%)<br>(30%)<br>(30%)<br>(30%)<br>(30%)<br>(30%)<br>(30%)<br>(30%)<br>(30%)<br>(30%)<br>(30%)<br>(30%)<br>(30%)<br>(30%)<br>(30%)<br>(30%)<br>(30%)<br>(30%)<br>(30%)<br>(30%)<br>(30%)<br>(30%)<br>(30%)<br>(30%)<br>(30%)<br>(30%)<br>(30%)<br>(30%)<br>(30%)<br>(30%)<br>(30%)<br>(30%)<br>(30%)<br>(30%)<br>(30%)<br>(30%)<br>(30%)<br>(30%)<br>(30%)<br>(30%)<br>(30%)<br>(30%)<br>(30%)<br>(30%)<br>(30%)<br>(30%)<br>(30%)<br>(30%)<br>(30%)<br>(30%)<br>(30%)<br>(30%)<br>(30%)<br>(30%)<br>(30%)<br>(30%)<br>(30%)<br>(30%)<br>(30%)<br>(30%)<br>(30%)<br>(30%)<br>(30%)<br>(30%)<br>(30%)<br>(30%)<br>(30%)<br>(30%)<br>(30%)<br>(30%)<br>(30%)<br>(30%)<br>(30%)<br>(30%)<br>(30%)<br>(30%)<br>(30%)<br>(30%)<br>(30%)<br>(30%)<br>(30%)<br>(30%)<br>(30%)<br>(30%)<br>(30%)<br>(30%)<br>(30%)<br>(30%)<br>(30%)<br>(30%)<br>(30%)<br>(30%)<br>(30%)<br>(30%)<br>(30%)<br>(30%)<br>(30%)<br>(30%)<br>(30%)<br>(30%)<br>(30%)<br>(30%)<br>(30%)<br>(30%)<br>(30%)<br>(30%)<br>(30%)<br>(30%)<br>(30%)<br>(30%)<br>(30%)<br>(30%)<br>(30%)<br>(30%)<br>(30%)<br>(30%)<br>(30%)<br>(30%)<br>(30%)<br>(30%)<br>(30%)<br>(30%)<br>(30%)<br>(30%)                                                                                                                                                                                                                                                                                                                                                                                                                                                                                                                                       | nilai<br>artikel (10%)<br>alaman pembahasan<br>hiran data/informasi<br>kualitas penerbit<br>34 =8,01<br>PEER REVIEW<br>uaian unsur<br>alaman pembahasan<br>akhiran Data & | bereputasi         bereputasi         Sistimatika leng         benang merahny         Ruang lingkup s         digunakan sebag         Sebagian besar         memadai. Keber         Metode pengum                                                                                                                                                                                                                                                                                                                                                                                                                      | Internasional<br>(maks 20)<br>2<br>6<br>6<br>20<br>20<br>20<br>20<br>20<br>20<br>20<br>20<br>20<br>20<br>20<br>20<br>20                                                                                                                                                                 | Nasional<br>Terakreditasi<br>Ce dan antar unsur n<br>. Pembahasan dilak<br>dan baik<br>igunakan (lebih da<br>ah dirumuskan deng<br>alisis baik                         | Nasional<br>Tidak<br>Terakreditasi                                                                                                                                 | Terindeks<br>DOAJ dll.             | Yang<br>Diperoleh           1,33           4,01           4,00           4,00           13,34           8,01           Inces ada           ensi yang           n jumlah yang |
| <ul> <li>Kelengkapan uns</li> <li>Ruang lingkup d<br/>(30%)</li> <li>Kecukupan dan l<br/>dan metodologi (</li> <li>Kelengkapan uns<br/>(30%)</li> <li>Total = (100%)</li> <li>Nilai pengusul = 60%</li> <li>KOMENTAR / ULA</li> <li>Kelengkapan dan</li> <li>Ruang lingkup d</li> <li>Kecukupan dan l<br/>Metodologi</li> </ul>            | ang $\overline{Di}$<br>sur isi a<br>an keda<br>(30%)<br>sur dan<br>(30%)<br>(30%)<br>sur dan<br>(30%)<br>(30%)<br>(30%)<br>(30%)<br>(30%)<br>(30%)<br>(30%)<br>(30%)<br>(30%)<br>(30%)<br>(30%)<br>(30%)<br>(30%)<br>(30%)<br>(30%)<br>(30%)<br>(30%)<br>(30%)<br>(30%)<br>(30%)<br>(30%)<br>(30%)<br>(30%)<br>(30%)<br>(30%)<br>(30%)<br>(30%)<br>(30%)<br>(30%)<br>(30%)<br>(30%)<br>(30%)<br>(30%)<br>(30%)<br>(30%)<br>(30%)<br>(30%)<br>(30%)<br>(30%)<br>(30%)<br>(30%)<br>(30%)<br>(30%)<br>(30%)<br>(30%)<br>(30%)<br>(30%)<br>(30%)<br>(30%)<br>(30%)<br>(30%)<br>(30%)<br>(30%)<br>(30%)<br>(30%)<br>(30%)<br>(30%)<br>(30%)<br>(30%)<br>(30%)<br>(30%)<br>(30%)<br>(30%)<br>(30%)<br>(30%)<br>(30%)<br>(30%)<br>(30%)<br>(30%)<br>(30%)<br>(30%)<br>(30%)<br>(30%)<br>(30%)<br>(30%)<br>(30%)<br>(30%)<br>(30%)<br>(30%)<br>(30%)<br>(30%)<br>(30%)<br>(30%)<br>(30%)<br>(30%)<br>(30%)<br>(30%)<br>(30%)<br>(30%)<br>(30%)<br>(30%)<br>(30%)<br>(30%)<br>(30%)<br>(30%)<br>(30%)<br>(30%)<br>(30%)<br>(30%)<br>(30%)<br>(30%)<br>(30%)<br>(30%)<br>(30%)<br>(30%)<br>(30%)<br>(30%)<br>(30%)<br>(30%)<br>(30%)<br>(30%)<br>(30%)<br>(30%)<br>(30%)<br>(30%)<br>(30%)<br>(30%)<br>(30%)<br>(30%)<br>(30%)<br>(30%)<br>(30%)<br>(30%)<br>(30%)<br>(30%)<br>(30%)<br>(30%)<br>(30%)<br>(30%)<br>(30%)<br>(30%)<br>(30%)<br>(30%)<br>(30%)<br>(30%)<br>(30%)<br>(30%)<br>(30%)<br>(30%)<br>(30%)<br>(30%)<br>(30%)<br>(30%)<br>(30%)<br>(30%)<br>(30%)<br>(30%)<br>(30%)<br>(30%)<br>(30%)<br>(30%)<br>(30%)<br>(30%)<br>(30%)<br>(30%)<br>(30%)<br>(30%)<br>(30%)<br>(30%)<br>(30%)<br>(30%)<br>(30%)<br>(30%)<br>(30%)<br>(30%)<br>(30%)<br>(30%)<br>(30%)<br>(30%)<br>(30%)<br>(30%)<br>(30%)<br>(30%)<br>(30%)<br>(30%)<br>(30%)<br>(30%)<br>(30%)<br>(30%)<br>(30%)<br>(30%)<br>(30%)<br>(30%)<br>(30%)<br>(30%)<br>(30%)<br>(30%)<br>(30%)<br>(30%)<br>(30%)<br>(30%)<br>(30%)<br>(30%)<br>(30%)<br>(30%)<br>(30%)<br>(30%)<br>(30%)<br>(30%)<br>(30%)<br>(30%)<br>(30%)<br>(30%)<br>(30%)<br>(30%)<br>(30%)<br>(30%)<br>(30%)<br>(30%)<br>(30%)<br>(30%)<br>(30%)<br>(30%)<br>(30%)<br>(30%)<br>(30%)<br>(30%)<br>(30%)<br>(30%)<br>(30%)<br>(30%)<br>(30%)<br>(30%)<br>(30%)<br>(30%)<br>(30%)<br>(30%)<br>(30%)<br>(30%)<br>(30%)<br>(30%)<br>(30%)<br>(30%)<br>(30%)<br>(30%)<br>(30%)<br>(30%)<br>(30%)<br>(30%)<br>(30%)<br>(30%)<br>(30%)<br>(30%)<br>(30%)<br>(30%)<br>(30%)<br>(30%)<br>(30%)<br>(30%)<br>(30%)<br>(30%)<br>(30%)<br>(30%)<br>(30%)<br>(30%)<br>(30%)<br>(30%)<br>(30%)<br>(30%)<br>(30%)<br>(30%)<br>(30%)<br>(30%)<br>(30%)<br>(30%)<br>(30%)<br>(30%)<br>(30%)<br>(30%)<br>(30%)<br>(30%)<br>(30%)<br>(30%)<br>(30%)<br>(30%)<br>(30%)<br>(30%)<br>(30%)<br>(30%)<br>(30%)<br>(30%)<br>(30%)                                                                                                                                                                                                                                                                                                                                                                                                                                                                                                                                       | nilai<br>artikel (10%)<br>alaman pembahasan<br>hiran data/informasi<br>kualitas penerbit<br>34 =8,01<br>PEER REVIEW<br>uaian unsur<br>alaman pembahasan                   | bereputasi<br>bereputasi                                                                                                                                                                                                                                                                                                                                                                                                                                                                                                                                                                                               | Internasional<br>(maks 20)<br>2<br>6<br>6<br>6<br>20<br>kap sesuai guidand<br>a secara konsister<br>sesuai bidang ilmu<br>gian besar mutahir<br>referensi yang d<br>radaan novelty tela<br>pulan data dan and<br>ir dan kualitas pen                                                    | Nasional<br>Terakreditasi<br>Ce dan antar unsur n<br>. Pembahasan dilak<br>dan baik<br>igunakan (lebih d<br>ah dirumuskan deng<br>alisis baik<br>terbit cukup baik. Ju | Nasional<br>Tidak<br>Terakreditasi<br>mulai introduction<br>ukan secara mend<br>dari 60 %) mutal<br>gan baik.                                                      | Terindeks<br>DOAJ dll.             | Yang<br>Diperoleh           1,33           4,01           4,00           4,00           13,34           8,01           Inces ada           ensi yang           n jumlah yang |
| <ul> <li>Kelengkapan uns</li> <li>Ruang lingkup d<br/>(30%)</li> <li>Kecukupan dan l<br/>dan metodologi (</li> <li>Kelengkapan uns<br/>(30%)</li> <li>Total = (100%)</li> <li>Nilai pengusul = 60%</li> <li>KOMENTAR / ULA</li> <li>Kelengkapan dan</li> <li>Ruang lingkup d</li> <li>Kecukupan dan l<br/>Metodologi</li> </ul>            | ang $\overline{Di}$<br>sur isi a<br>an keda<br>(30%)<br>sur dan<br>(30%)<br>(30%)<br>sur dan<br>(30%)<br>(30%)<br>(30%)<br>(30%)<br>(30%)<br>(30%)<br>(30%)<br>(30%)<br>(30%)<br>(30%)<br>(30%)<br>(30%)<br>(30%)<br>(30%)<br>(30%)<br>(30%)<br>(30%)<br>(30%)<br>(30%)<br>(30%)<br>(30%)<br>(30%)<br>(30%)<br>(30%)<br>(30%)<br>(30%)<br>(30%)<br>(30%)<br>(30%)<br>(30%)<br>(30%)<br>(30%)<br>(30%)<br>(30%)<br>(30%)<br>(30%)<br>(30%)<br>(30%)<br>(30%)<br>(30%)<br>(30%)<br>(30%)<br>(30%)<br>(30%)<br>(30%)<br>(30%)<br>(30%)<br>(30%)<br>(30%)<br>(30%)<br>(30%)<br>(30%)<br>(30%)<br>(30%)<br>(30%)<br>(30%)<br>(30%)<br>(30%)<br>(30%)<br>(30%)<br>(30%)<br>(30%)<br>(30%)<br>(30%)<br>(30%)<br>(30%)<br>(30%)<br>(30%)<br>(30%)<br>(30%)<br>(30%)<br>(30%)<br>(30%)<br>(30%)<br>(30%)<br>(30%)<br>(30%)<br>(30%)<br>(30%)<br>(30%)<br>(30%)<br>(30%)<br>(30%)<br>(30%)<br>(30%)<br>(30%)<br>(30%)<br>(30%)<br>(30%)<br>(30%)<br>(30%)<br>(30%)<br>(30%)<br>(30%)<br>(30%)<br>(30%)<br>(30%)<br>(30%)<br>(30%)<br>(30%)<br>(30%)<br>(30%)<br>(30%)<br>(30%)<br>(30%)<br>(30%)<br>(30%)<br>(30%)<br>(30%)<br>(30%)<br>(30%)<br>(30%)<br>(30%)<br>(30%)<br>(30%)<br>(30%)<br>(30%)<br>(30%)<br>(30%)<br>(30%)<br>(30%)<br>(30%)<br>(30%)<br>(30%)<br>(30%)<br>(30%)<br>(30%)<br>(30%)<br>(30%)<br>(30%)<br>(30%)<br>(30%)<br>(30%)<br>(30%)<br>(30%)<br>(30%)<br>(30%)<br>(30%)<br>(30%)<br>(30%)<br>(30%)<br>(30%)<br>(30%)<br>(30%)<br>(30%)<br>(30%)<br>(30%)<br>(30%)<br>(30%)<br>(30%)<br>(30%)<br>(30%)<br>(30%)<br>(30%)<br>(30%)<br>(30%)<br>(30%)<br>(30%)<br>(30%)<br>(30%)<br>(30%)<br>(30%)<br>(30%)<br>(30%)<br>(30%)<br>(30%)<br>(30%)<br>(30%)<br>(30%)<br>(30%)<br>(30%)<br>(30%)<br>(30%)<br>(30%)<br>(30%)<br>(30%)<br>(30%)<br>(30%)<br>(30%)<br>(30%)<br>(30%)<br>(30%)<br>(30%)<br>(30%)<br>(30%)<br>(30%)<br>(30%)<br>(30%)<br>(30%)<br>(30%)<br>(30%)<br>(30%)<br>(30%)<br>(30%)<br>(30%)<br>(30%)<br>(30%)<br>(30%)<br>(30%)<br>(30%)<br>(30%)<br>(30%)<br>(30%)<br>(30%)<br>(30%)<br>(30%)<br>(30%)<br>(30%)<br>(30%)<br>(30%)<br>(30%)<br>(30%)<br>(30%)<br>(30%)<br>(30%)<br>(30%)<br>(30%)<br>(30%)<br>(30%)<br>(30%)<br>(30%)<br>(30%)<br>(30%)<br>(30%)<br>(30%)<br>(30%)<br>(30%)<br>(30%)<br>(30%)<br>(30%)<br>(30%)<br>(30%)<br>(30%)<br>(30%)<br>(30%)<br>(30%)<br>(30%)<br>(30%)<br>(30%)<br>(30%)<br>(30%)<br>(30%)<br>(30%)<br>(30%)<br>(30%)<br>(30%)<br>(30%)<br>(30%)<br>(30%)<br>(30%)<br>(30%)<br>(30%)<br>(30%)<br>(30%)<br>(30%)<br>(30%)<br>(30%)<br>(30%)<br>(30%)<br>(30%)<br>(30%)<br>(30%)<br>(30%)<br>(30%)<br>(30%)<br>(30%)<br>(30%)<br>(30%)<br>(30%)<br>(30%)<br>(30%)<br>(30%)<br>(30%)<br>(30%)<br>(30%)<br>(30%)<br>(30%)<br>(30%)<br>(30%)<br>(30%)<br>(30%)<br>(30%)                                                                                                                                                                                                                                                                                                                                                                                                                                                                                                                                       | nilai<br>artikel (10%)<br>alaman pembahasan<br>hiran data/informasi<br>kualitas penerbit<br>34 =8,01<br>PEER REVIEW<br>uaian unsur<br>alaman pembahasan<br>akhiran Data & | bereputasi<br>bereputasi                                                                                                                                                                                                                                                                                                                                                                                                                                                                                                                                                                                               | Internasional<br>(maks 20)<br>2<br>6<br>6<br>6<br>20<br>kap sesuai guidand<br>a secara konsister<br>sesuai bidang ilmu<br>gian besar mutahir<br>referensi yang d<br>radaan novelty tela<br>pulan data dan and<br>ir dan kualitas pen                                                    | Nasional<br>Terakreditasi<br>Ce dan antar unsur n<br>. Pembahasan dilak<br>dan baik<br>igunakan (lebih da<br>ah dirumuskan deng<br>alisis baik                         | Nasional<br>Tidak<br>Terakreditasi<br>mulai introduction<br>ukan secara mend<br>dari 60 %) mutal<br>gan baik.                                                      | Terindeks<br>DOAJ dll.             | Yang<br>Diperoleh           1,33           4,01           4,00           4,00           13,34           8,01           Inces ada           ensi yang           n jumlah yang |
| <ul> <li>Kelengkapan uns<br/>b. Ruang lingkup d<br/>(30%)</li> <li>Kecukupan dan l<br/>dan metodologi (<br/>d. Kelengkapan uns<br/>(30%)</li> <li>Total = (100%)</li> <li>Nilai pengusul = 60%</li> <li>KOMENTAR / ULA</li> <li>Kelengkapan dan<br/>Metodologi</li> <li>Kecukupan dan l<br/>Metodologi</li> <li>Kelengkapan uns</li> </ul> | ang $Di$<br>sur isi a<br>an keda<br>(cemuta<br>(30%))<br>sur dan<br>(30%)<br>(30%)<br>( $30\%$ )<br>( $30\%$ ) | nilai artikel (10%) alaman pembahasan hiran data/informasi kualitas penerbit 34 =8,01 PEER REVIEW uaian unsur alaman pembahasan akhiran Data & kualitas penerbit          | bereputasi<br>bereputasi                                                                                                                                                                                                                                                                                                                                                                                                                                                                                                                                                                                               | Internasional<br>(maks 20)<br>2<br>6<br>6<br>6<br>20<br>20<br>20<br>20<br>20<br>20<br>20<br>20<br>20<br>20<br>20<br>20<br>20                                                                                                                                                            | Nasional<br>Terakreditasi<br>Ce dan antar unsur n<br>. Pembahasan dilak<br>dan baik<br>igunakan (lebih d<br>ah dirumuskan deng<br>alisis baik<br>terbit cukup baik. Ju | Nasional<br>Tidak<br>Terakreditasi<br>mulai introduction<br>ukan secara mend<br>dari 60 %) mutal<br>gan baik.<br>urnal terindex SCO<br>x sebesar 18%<br>n Keuangan | Terindeks<br>DOAJ dll.             | Yang<br>Diperoleh           1,33           4,01           4,00           4,00           13,34           8,01           Inces ada           ensi yang           n jumlah yang |