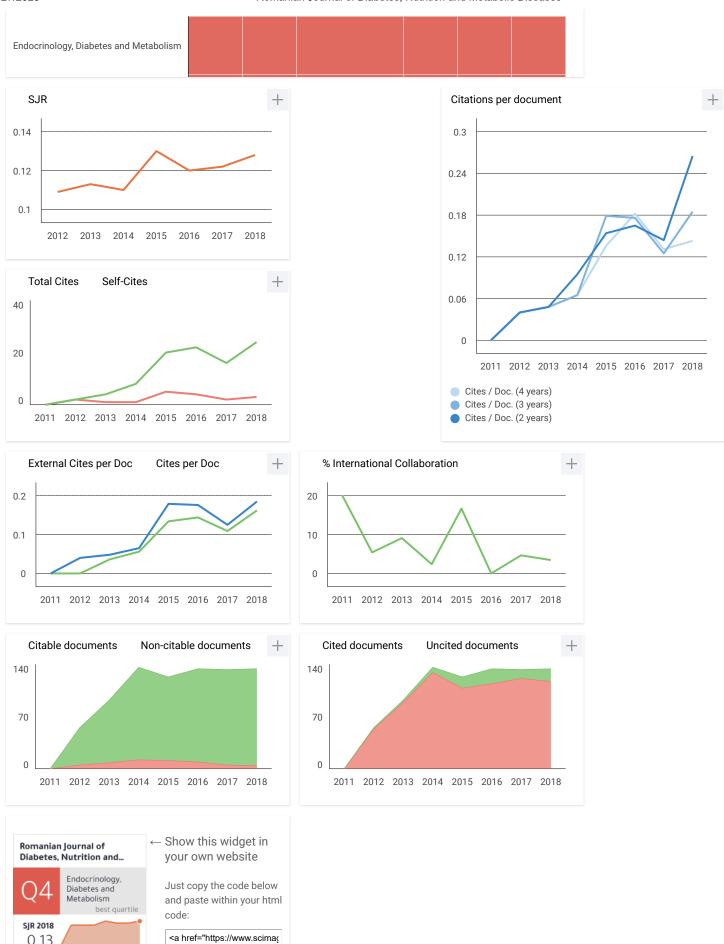

View all documents >

Set document alert | Journal Homepage

CiteScore 2018
0.19
Add CiteScore to your site

SJR 2018
0.128

SNIP 2018
0.229

| CiteScore        | CiteScore rank & trend Cit        | eScore presets Scopus content coverage                       |                                        |            |          |
|------------------|-----------------------------------|--------------------------------------------------------------|----------------------------------------|------------|----------|
| CiteScore        | 2018                              | Calculated using data from 30 April, 2019                    | CiteScore rank                         | <b>(</b> ① |          |
| 0.10             | Citation Count 2018               | 25 Citations >                                               | Category<br>—                          | Rank Pe    | rcentile |
| 0.19 =           | =<br>Documents 2015 -<br>2017*    | = 134 Documents >                                            | Medicine Internal Medicine             | #102/120   | 15th     |
| *CiteScore inclu | udes all available document types | View CiteScore methodology > CiteScore FAQ >                 | Medicine  Medicine                     |            |          |
| CiteScore        | eTracker 2019 ①                   | Last updated on <i>09 September, 2019</i><br>Updated monthly | Endocrinology, Diabetes and Metabolism | #183/211   | 13th     |
| 0.20             | Citation Count 2019               | 23 Citations to date >                                       |                                        |            |          |
| U.ZU =           | =<br>Documents 2016 - 2018        | 115 Documents to date >                                      | View CiteScore trends >                |            |          |